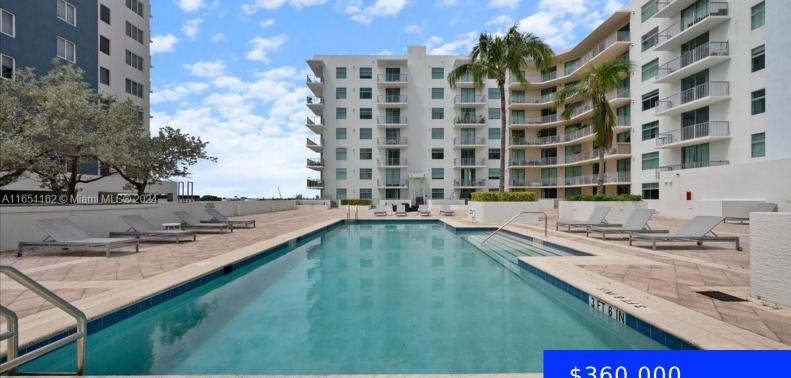

#### 140 DIXIE HWY, HOLLYWOOD, FL, 33020

https://ritterproperties.com

Discover this spacious 2.5-bedroom, 2-bathroom CORNER UNIT, offering 1,482 sq. ft. of luxurious living at an unbeatable value! Enjoy sweeping city views from your expansive terrace, perfect for morning coffee or evening relaxation. A bright, open-concept layout is completed by a large modern kitchen with NEWER stainless steel appliances, marble & wood floors throughout, and [...]

### Basics

| Date added: Added 2 months ago          | Category: Condominium                  |
|-----------------------------------------|----------------------------------------|
| Type: Residential                       | Status: Active                         |
| Bedrooms: 2 beds                        | Bathrooms: 2 baths                     |
| Half baths: 0 half baths                | <b>Area: 1457</b> sq ft                |
| Lot size, sq ft: 0 sq ft                | SubdivisionName: HOLLYWOOD STATION RES |
| ListOfficeName: Coldwell Banker Realty  | GarageSpaces: 2                        |
| View: Pool Area View                    | UnitNumber: 918                        |
| ListAOR: Miami Association of REALTORS® | EntryLevel: 9                          |
| MLS ID: A11651162                       |                                        |