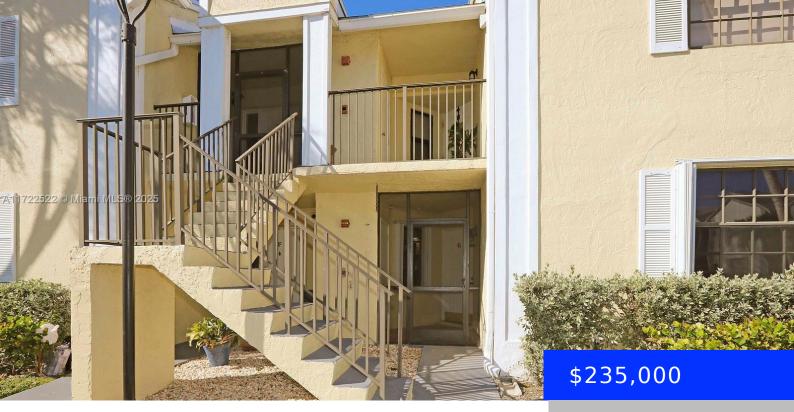

## 1400 JEFFERSON DR, HOMESTEAD, FL, 33034

https://ritterproperties.com

BEAUTIFULLY RENOVATED 2 BR/2 BA 1st FLOOR LAKEFRONT CONDO W/ BEAUTIFUL VIEW. COMPLETELY UPDATED KITCHEN WITH WOOD CABINETS & STAINLESS STEELE APPLIANCES. ENTIRE NEW MASTER BATHROOM. NEW AC, FRESHLY PAINTED, ACCORDIAN SHUTTERS AND SCREENED PATIO TO ENJOY YOUR MORNING COFFEE. LOW HOA FEE AND NO CDD! CLOSE TO TURNPIKE AND THE FOLRIDA KEYS.

Category: Condominium

**Status:** Active

Bathrooms: 2 baths

**Area: 970** sq ft

**SubdivisionName:** LAKESHORE CONDO 7

View: Lake

**ListAOR:** Miami Association of REALTORS®

**MLS ID:** A11722522

## **Building Details**

**Cooling features:** Electric

**NewConstructionYN: No** 

**Exterior material:** CBS Construction

Parking: 1 Space

Year built: 1985

**Building Name: LAKESHORE** 

**Heating:** Electric