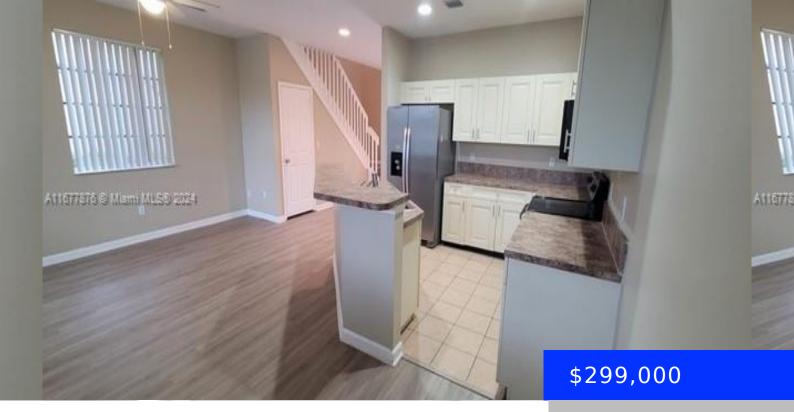

## 1400 LUCAYA DR, RIVIERA BEACH, FL, 33404

https://ritterproperties.com

beautiful townhouse 3 beds, 2 1/2 Baths. Close to I 95 Turnpike, West Palm Beach VA medical center, Beach, Shopping and more. The unit is rented the lease will expired December 31, 2024

- 3 beds
- 2 baths
- Residential
- Townhouse
- Active
- 1380 sq ft

## **Basics**

Type: Residential Status: Active

Bedrooms: 3 beds Bathrooms: 2 baths

Half baths: 1 half bath Area: 1380 sq ft

Lot size, sq ft: 0 sq ft

SubdivisionName: MARSH HARBOUR

**ListOfficeName:** Urban Development & Investments LLC **GarageSpaces:** 1