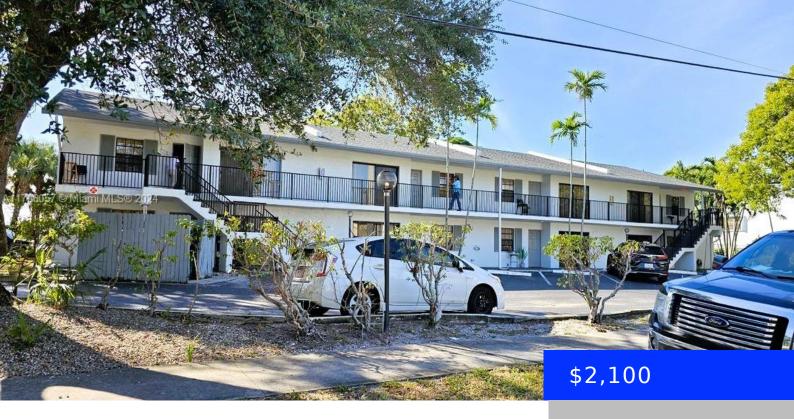

## 1400 45TH ST, DEERFIELD BEACH, FL, 33064

https://ritterproperties.com

Spacious 2/2 unit with 1250 square feet on the 2nd floor, tiles throughout, freshly painted, two large suites, balcony overlooking the canal. Washer and dryer inside the unit. Community pool. Convenient location in the heart of Deerfield Beach, close to SEABRA, PUBLIX, WALMART supermarkets, restaurants and major shopping plazas, and close to Sample Rd and [...]

- 2 beds
- 2 baths
- Residential Lease
- Condominium
- Active
- 1270 sq ft