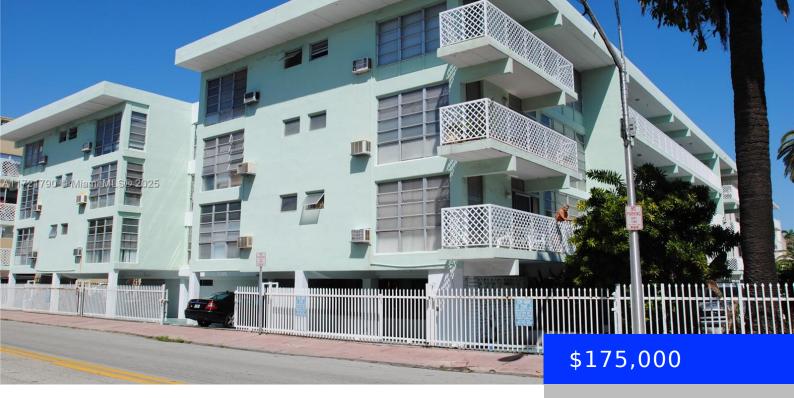

## 1400 PENNSYLVANIA AVE, MIAMI BEACH, FL, 33139

https://ritterproperties.com

Centrally located Studio unit close to Lincoln Road, Washington Ave and the Beach

- 0 beds
- 1 bath
- Residentia
- Condominium
- Pending
- 435 sq ft

## Basics

Date added: Added 1 week ago Type: Residential Bedrooms: 0 beds Half baths: 0 half baths Lot size, sq ft: 0 sq ft ListOfficeName: Douglas Elliman View: Other View ListAOR: Miami Association of REALTORS® MLS ID: A11721790 Category: Condominium Status: Pending Bathrooms: 1 bath Area: 435 sq ft SubdivisionName: TERRACE EAST CONDO GarageSpaces: 1 UnitNumber: 16 EntryLevel: 2

## **Building Details**

Cooling features: Wall/Window Unit(s) ArchitecturalStyle: Garden Apartment Building Name: Terrace East Heating: None, Window/Wall Year built: 1965 NewConstructionYN: No Exterior material: CBS Construction Parking: 1 Space

## **Amenities & Features**

| Features: First Floor Entry                   | Security Features: Complex Fenced                 |
|-----------------------------------------------|---------------------------------------------------|
| Amenities: Gas Range, Microwave, Refrigerator | ExteriorFeatures: Exterior Cat Walk, Open Balcony |
| Waterfront available: No                      | GarageYN: Yes                                     |
| AttachedGarageYN: No                          | CoolingYN: Yes                                    |
| PoolPrivateYN: No                             | FireplaceYN: No                                   |