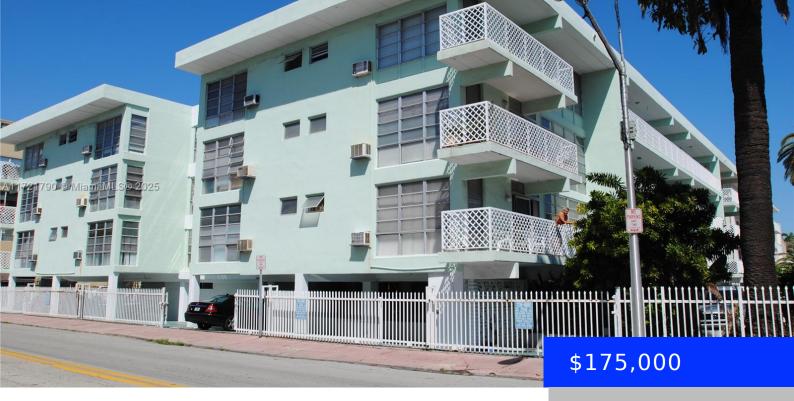

## 1400 PENNSYLVANIA AVE, MIAMI BEACH, FL, 33139

https://ritterproperties.com

Centrally located Studio unit close to Lincoln Road, Washington Ave and the Beach

- 0 beds
- 1 bath
- Residentia
- Condominium
- Active
- 435 sq ft

Category: Condominium Status: Active Bathrooms: 1 bath Area: 435 sq ft SubdivisionName: TERRACE EAST CONDO GarageSpaces: 1 UnitNumber: 16 EntryLevel: 2

## **Building Details**

Cooling features: Wall/Window Unit(s) ArchitecturalStyle: Garden Apartment Building Name: Terrace East Heating: None, Window/Wall Year built: 1965 NewConstructionYN: No Exterior material: CBS Construction Parking: 1 Space