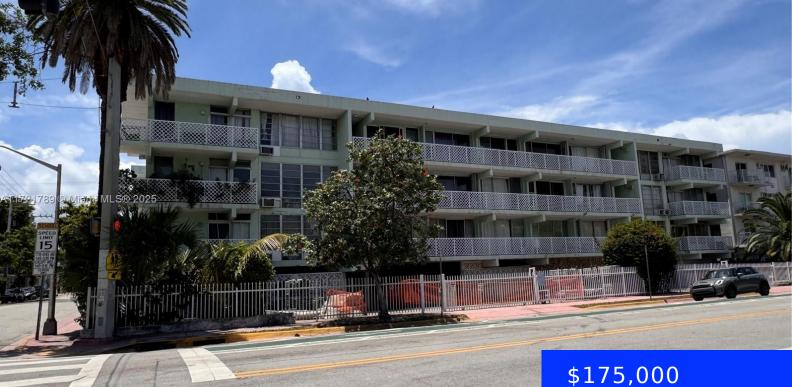

### 1400 PENNSYLVANIA AVE, MIAMI BEACH, FL, 33139

https://ritterproperties.com

Mid-South Beach Studio unit with parking, balcony, common laundry and close to Lincoln Road, the Beach, shopping, **Restaurants and Transportation** 

## Basics

Date added: Added 6 days ago Type: Residential Bedrooms: 0 beds Half baths: 0 half baths Lot size, sq ft: 0 sq ft ListOfficeName: Douglas Elliman View: Other View ListAOR: Miami Association of REALTORS® MLS ID: A11721789 Category: Condominium Status: Active Bathrooms: 1 bath Area: 435 sq ft SubdivisionName: TERRACE EAST CONDO GarageSpaces: 1 UnitNumber: 35 EntryLevel: 3

# **Building Details**

Cooling features: Wall/Window Unit(s) ArchitecturalStyle: Garden Apartment Building Name: Terrace East Condo Heating: None Year built: 1965 NewConstructionYN: No Exterior material: CBS Construction Parking: 1 Space

# **Amenities & Features**

Features: First Floor Entry

**Amenities:** Dishwasher, Gas Range, Refrigerator

Waterfront available: No

AttachedGarageYN: No

PoolPrivateYN: No

Security Features: Complex Fenced, Elevator Secure, Phone Entry

**ExteriorFeatures:** East Of Us1, Exterior Cat Walk, Courtyard, Open Balcony

GarageYN: Yes

CoolingYN: Yes

FireplaceYN: No