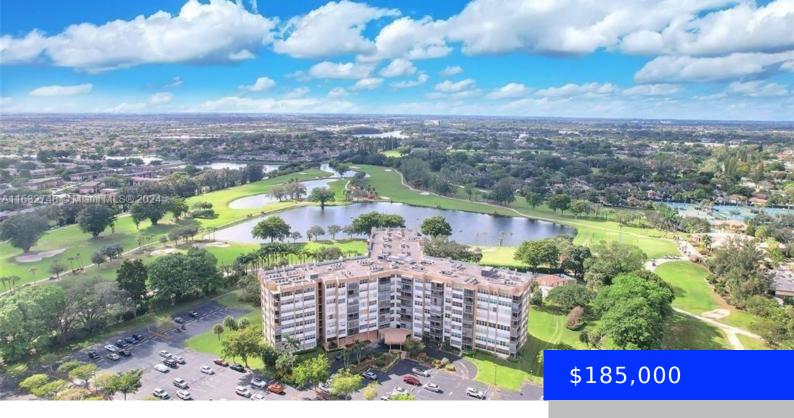

## 1400 SAINT CHARLES PL, PEMBROKE PINES, FL, 33026

https://ritterproperties.com

This is a senior community 55+. Beautiful and ample 2 bedroom/ 2 bath condo with a great view ready for your personal touches.

## **Basics**

**Type:** Residential **Status:** Active

**Bedrooms: 2** beds **Bathrooms: 2** baths

**Half baths: 0** half baths **Area: 1100** sq ft

Lot size, sq ft: 0 sq ft SubdivisionName: PARK PLACE CONDOMINIUM NO

## **Building Details**

**Cooling features:** Ceiling Fan(s), Central Air **Year built:** 1975

ArchitecturalStyle: High Rise NewConstructionYN: No

Building Name: PARK PLACE Exterior material: CBS Construction