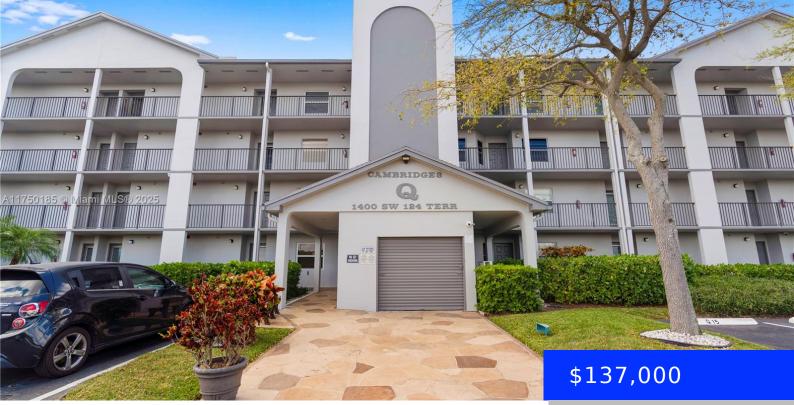

## 1400 124TH TER, PEMBROKE PINES, FL, 33027

https://ritterproperties.com

Welcome to this beautifully maintained first-floor studio in a highly desirable 55+ gated community with 24/7 security. Enjoy stunning pool views from your home and the convenience of a spacious walk-in closet and an in-unit washer and dryer. Residents can access top-tier amenities, including a golf course, multiple pools, tennis courts, a clubhouse, and more. [...]

## Basics

| Date added: Added 5 days ago     | Category: Condominium                      |
|----------------------------------|--------------------------------------------|
| Type: Residential                | Status: Active                             |
| Bedrooms: 1 bed                  | Bathrooms: 1 bath                          |
| Half baths: 0 half baths         | Area: 514 sq ft                            |
| Lot size, sq ft: 0 sq ft         | SubdivisionName: CAMBRIDGE AT CENTURY VILL |
| ListOfficeName: Zeff Realty LLC, | View: Pool Area View                       |
| UnitNumber: 106Q                 | ListAOR: Miami Association of REALTORS®    |
| EntryLevel: 1                    | MLS ID: A11750185                          |

## **Building Details**

| Cooling features: Electric               | Year built: 1989                    |
|------------------------------------------|-------------------------------------|
| ArchitecturalStyle: Patio/Cluster        | NewConstructionYN: No               |
| Building Name: CAMBRIDGE AT CENTURY VILL | Exterior material: CBS Construction |
| Heating: Electric                        | Parking: 1 Space, Assigned, Guest   |