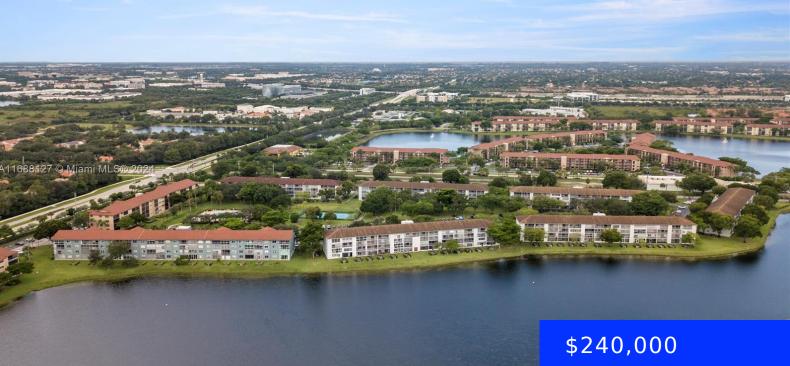

#### 1400 137TH AVE, PEMBROKE PINES, FL, 33027

https://ritterproperties.com

This one-of-a-kind gem is a true diamond in the rough, ready for you to make it your own! Boasting 2 spacious bedrooms and 2 bathrooms, this unit offers the ideal canvas to bring your design vision to life. Located in Century Village community, you'll enjoy a vibrant neighborhood with endless amenities for your golden years. [...]

## Basics

| Date added: Added 4 weeks ago        | Category: Condominium                                                                                                            |
|--------------------------------------|----------------------------------------------------------------------------------------------------------------------------------|
| Type: Residential                    | Status: Active                                                                                                                   |
| Bedrooms: 2 beds                     | Bathrooms: 2 baths                                                                                                               |
| Half baths: 0 half baths             | <b>Area: 1533</b> sq ft                                                                                                          |
| Lot size, sq ft: 0 sq ft             | SubdivisionName: SUFFOLK AT CENTURY VILLAG,Suffolk                                                                               |
| ListOfficeName: Compass Florida, LLC | View: Lake                                                                                                                       |
| UnitNumber: 312F                     | $\textbf{ListAOR:} \ \textbf{Miami Association of REALTORS} \\ \textcircled{\begin{tabular}{lllllllllllllllllllllllllllllllllll$ |
| EntryLevel: 3                        | MLS ID: A11688127                                                                                                                |