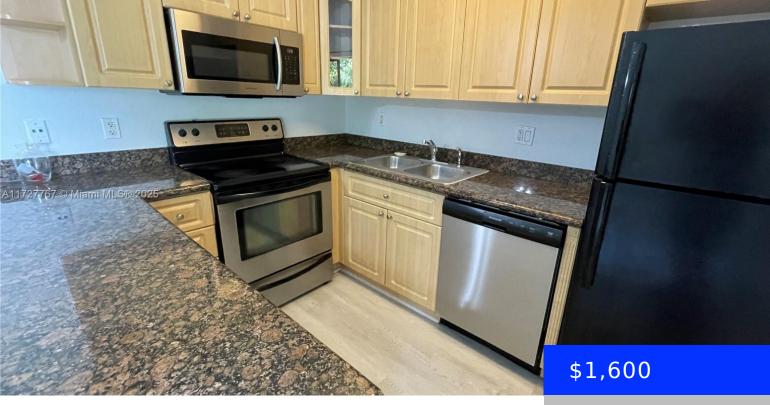

## 1401 53RD ST, FORT LAUDERDALE, FL, 33334

https://ritterproperties.com

Harbor Cove condominium is located on nestled in a vey picturesque, quite waterfront area. Unit is updated. A very spacious balcony facing the garden area, open style kitchen with granite counter tops, newer floorings. The building offers wonderful amenities as community pool & laundry facilities. Fast move in! ONLY 1st month and security if requirements [...]

## **Amenities & Features**

| Features: First Floor Entry | <b>Amenities:</b> Dishwasher, Disposal, Electric Range, Microwave, Refrigerator |
|-----------------------------|---------------------------------------------------------------------------------|
| WindowFeatures: Blinds      | ExteriorFeatures: Barbeque                                                      |
| PoolFeatures: Community     | Waterfront available: No                                                        |
| GarageYN: No                | AttachedGarageYN: No                                                            |
| CoolingYN: Yes              | PoolPrivateYN: No                                                               |
| FireplaceYN: No             |                                                                                 |