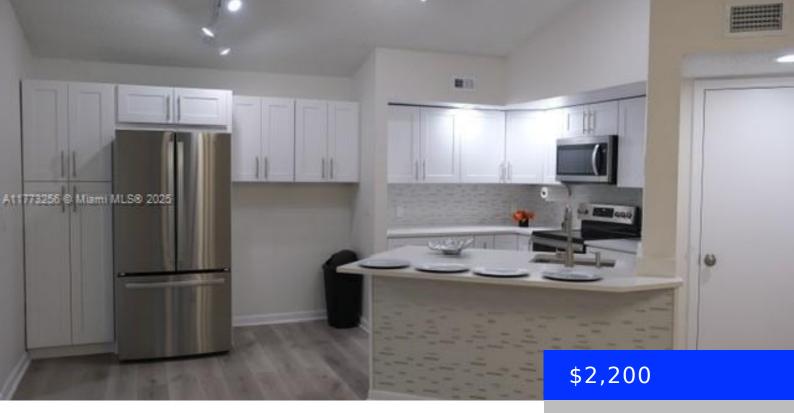

## 1401 VILLAGE BLVD, WEST PALM BEACH, FL, 33409

https://ritterproperties.com

THIS ELEGANT MODEL CONDO is one-of-a-kind. Totally remodeled with exquisite taste. Featuring NEW engineering wood floors, NEW kitchen with quartz countertops, NEW stainless steel appliances, larger kitchen model with a NEW full size refrigerator rarely offered in this condo units. The bathrooms have been totally updated with finest finishes, NEW bath accessories, NEW shower glass [...]

## **Amenities & Features**

Features: Fire Sprinklers, Third Floor Entry, Vaulted Ceiling(s), Walk-In Closet(s)

**Amenities:** Dishwasher, Disposal, Dryer, Electric Range, Electric Water Heater, Ice Maker, Microwave, Refrigerator, Washer