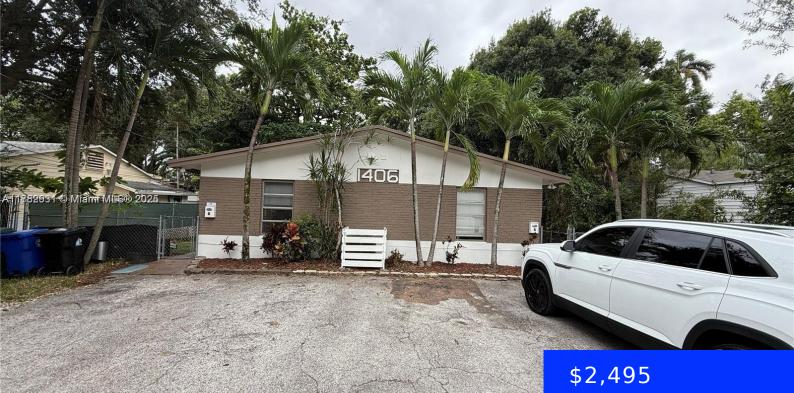

## **1406 ARPEIKA ST, FORT LAUDERDALE, FL,** 33312

https://ritterproperties.com

A huge three-bedroom, two-bathroom unit is available for rent in Sailboat Bend. Features Stainless Steel Appliances, wood flooring, granite countertops, central air conditioning, and a washer and dryer.

## **Basics**

| Date added: Added 1 month ago         | Category: Multi Family                     |
|---------------------------------------|--------------------------------------------|
| Type: Residential Lease               | Status: Active                             |
| Bedrooms: 3 beds                      | Bathrooms: 2 baths                         |
| Half baths: 0 half baths              | <b>Area: 2080</b> sq ft                    |
| Lot size, sq ft: 6931 sq ft           | SubdivisionName: RIVER HIGHLANDS AMEN PLAT |
| LeaseTerm: 1 Year With Renewal Option | ListOfficeName: BZG International, LLC     |
| UnitNumber: B                         | ListAOR: Miami Association of REALTORS®    |
| EntryLevel: 1                         | MLS ID: A11782631                          |

## **Building Details**

| Cooling features: Central Air                                                                      | <b>Year built:</b> 1970 |
|----------------------------------------------------------------------------------------------------|-------------------------|
| ArchitecturalStyle: First Floor Entry                                                              | NewConstructionYN: No   |
| Building Name: RIVER HIGHLANDS AMEN PLAT                                                           | Heating: Central        |
| <b>Parking:</b> 1 Space, Assigned, Guest, Limited # Of Vehicle, No<br>Rv/Boats, No Trucks/Trailers |                         |