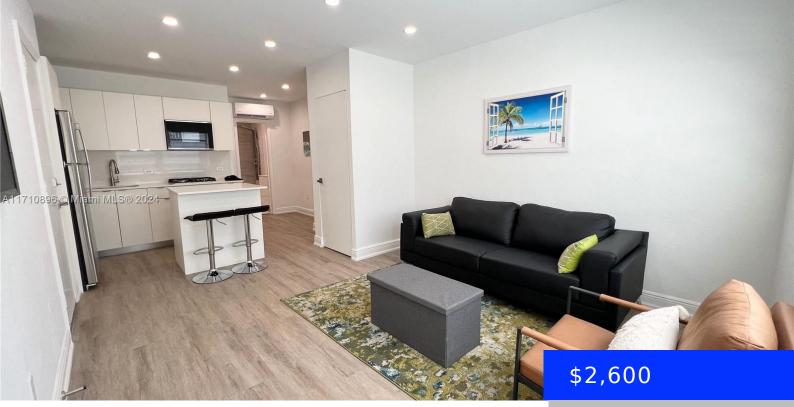

## 1407 MERIDIAN AVE, MIAMI BEACH, FL, 33139

https://ritterproperties.com

Luxury meets convenience in this stunning 1 bedroom, 1 bathroom apartment nestled in the heart of the vibrant Flamingo Park neighborhood. This unit features luxury vinyl floors, a gourmet kitchen, in-unit laundry for convenience, sleek bedroom with custom closets, and a spa-like shower. With a short 10-minute stroll to the beach and an 8-min walk [...]

## Basics

| Date added: Added 2 weeks ago         | Category: Apartment                      |
|---------------------------------------|------------------------------------------|
| Type: Residential Lease               | Status: Active                           |
| Bedrooms: 1 bed                       | Bathrooms: 1 bath                        |
| Half baths: 0 half baths              | <b>Area: 600</b> sq ft                   |
| Lot size, sq ft: 7000 sq ft           | SubdivisionName: MIAMI OCEAN VIEW CO AMD |
| LeaseTerm: 1 Year With Renewal Option | ListOfficeName: Trident Real Estate, Inc |
| UnitNumber: 4                         | ListAOR: Miami Association of REALTORS®  |
| EntryLevel: 1                         | MLS ID: A11710896                        |

## **Amenities & Features**

Features: First Floor Entry Amenities: Dishwasher, Dryer, Electric Range, Microwave, Washer

Waterfront available: No

AttachedGarageYN: No

PoolPrivateYN: No

Security Features: Key Card Entry WindowFeatures: Blinds