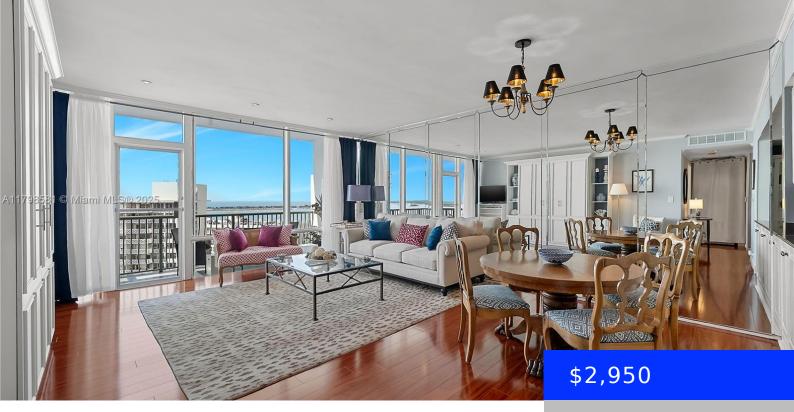

## 1408 BRICKELL BAY DR, MIAMI, FL, 33131

https://ritterproperties.com

Beautifully furnished 1-bedroom, 1-bathroom residence in excellent condition, located on the penthouse level (Unit 1403). Tastefully decorated with stunning water views, this apartment features a brand-new A/C system, in-unit washer and dryer, and one assigned parking space. Ideally located in the heart of Brickell, enjoy walkable access to cafes, restaurants, markets, Downtown Miami, the arena, [...]

## Basics

| Date added: Added 23 hours ago              | Category: Condominium                        |
|---------------------------------------------|----------------------------------------------|
| Type: Residential Lease                     | Status: Active                               |
| Bedrooms: 1 bed                             | Bathrooms: 1 bath                            |
| Half baths: 0 half baths                    | <b>Area: 787</b> sq ft                       |
| Lot size, sq ft: 0 sq ft                    | SubdivisionName: BRICKELL BAY TOWER<br>CONDO |
| ListOfficeName: Condoideas Realty Group LLC | GarageSpaces: 1                              |
| View: Bay, Water                            | UnitNumber: 1403                             |
| ListAOR: Miami Association of REALTORS®     | EntryLevel: 14                               |
| MLS ID: A11798581                           |                                              |
|                                             |                                              |