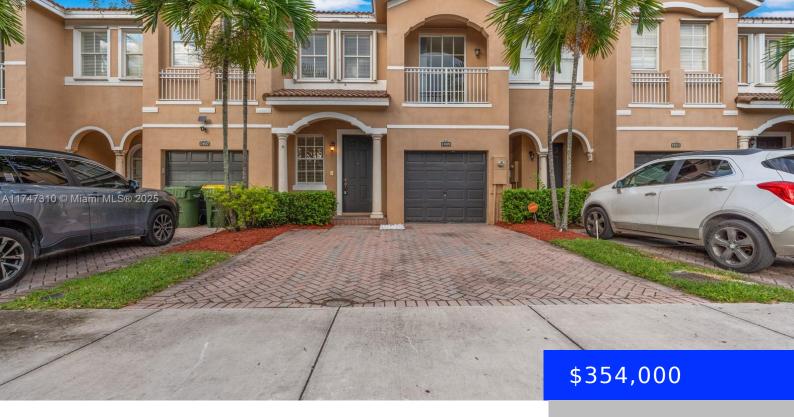

## 1409 26TH AVE, HOMESTEAD, FL, 33035

https://ritterproperties.com

One of the largest floor plans in the submarket – gated community, 20 foot vaulted ceilings, private fenced in patio and attached garage. Updated kitchen, mahogany colored cabinets, black on black appliance package and storage room. Unlike many smaller townhomes in the area, our floor plans are spacious and give off the feel of a [...]

- 3 beds
- 3 baths
- Residential
- Townhouse
- Active
- 1704 sq ft

**EntryLevel:** 1

**Category:** Townhouse

Status: Active

**Bathrooms: 3** baths

Area: 1704 sq ft

SubdivisionName: KEYS GARDEN

**GarageSpaces:** 1

**ListAOR:** Miami Association of REALTORS®

## **Building Details**

**Cooling features:** Central Air

**ArchitecturalStyle:** Old Spanish

**Building Name: PALM BREEZE** 

Parking: 2 Or More Spaces

Year built: 2007

**NewConstructionYN: No** 

**Heating:** Central