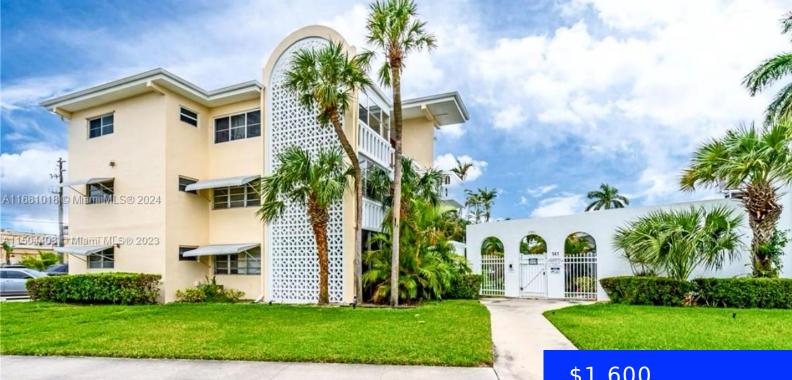

#### 141 10TH AVE, HALLANDALE BEACH, FL, 33009

https://ritterproperties.com

All Ages Welcome! To this Beautiful Bright Furnished unit on First Floor, Peaceful Private Gated Community, Impact Door/Window throughout, Tiled throughout, totally remodeled, lots of closet space, laundry facility, and storage on the same floor, building has a new roof, was tented, painted....just come over and enjoy Heated Pool in the Heart of Hallandale Beach, [...]

## Basics

| Date added: Added 1 month ago           | Category: Condominium                                         |
|-----------------------------------------|---------------------------------------------------------------|
| Type: Residential Lease                 | Status: Active                                                |
| Bedrooms: 1 bed                         | Bathrooms: 1 bath                                             |
| Half baths: 0 half baths                | Area: 650 sq ft                                               |
| Lot size, sq ft: 0 sq ft                | SubdivisionName: ELDORADO COUNTRY CLUB<br>TOW,El Dorado South |
| LeaseTerm: 1 Year With Renewal Option   | ListOfficeName: LoKation                                      |
| View: City Lights, Pool                 | UnitNumber: 21A                                               |
| ListAOR: Miami Association of REALTORS® | EntryLevel: 1                                                 |
| MLS ID: A11681018                       |                                                               |

# **Building Details**

Cooling features: Electric ArchitecturalStyle: First Floor Entry, Garden Apartment Building Name: ELDORADO COUNTRY CLUB TOW Parking: 2 Spaces Year built: 1965 NewConstructionYN: No Heating: Electric