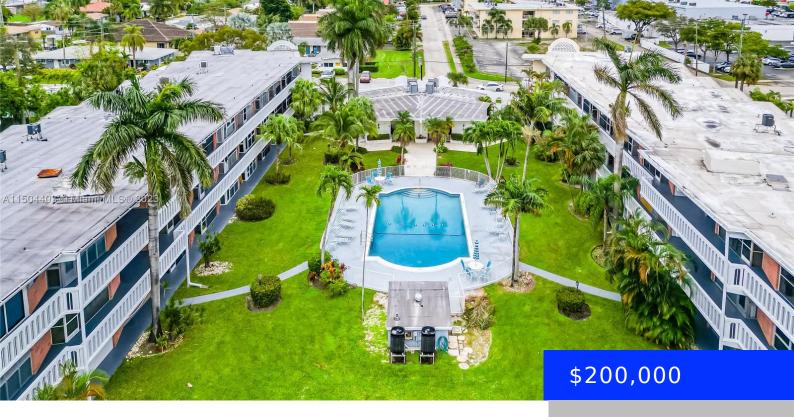

## 141 10TH AVE, HALLANDALE BEACH, FL, 33009

https://ritterproperties.com

Sophisticated living in Hallandale, Florida! This condo offers a blend of style and comfort, boasting breathtaking views and contemporary finishes. Enjoy resort-style amenities, proximity to upscale shopping, and a vibrant community. Elevate your lifestyle in this chic Hallandale condo – where every day feels like a vacation. – A must see !!!! – Investor friendly!!!

## **Basics**

Date added: Added 2 months ago Category: Condominium

**Type:** Residential **Status:** Active

**Bedrooms: 1** bed **Bathrooms: 1** bath

**Half baths: 0** half baths **Area: 650** sq ft

Lot size, sq ft: 0 sq ft SubdivisionName: ELDORADO COUNTRY CLUB TOW

## **Building Details**

**Cooling features:** Ceiling Fan(s), Central Air, Other **Year built:** 1965

NewConstructionYN: No Building Name: ELDORADO

**COUNTRY SOUTH** 

Security Features: Smoke Detector,

WindowFeatures: Awning, Other