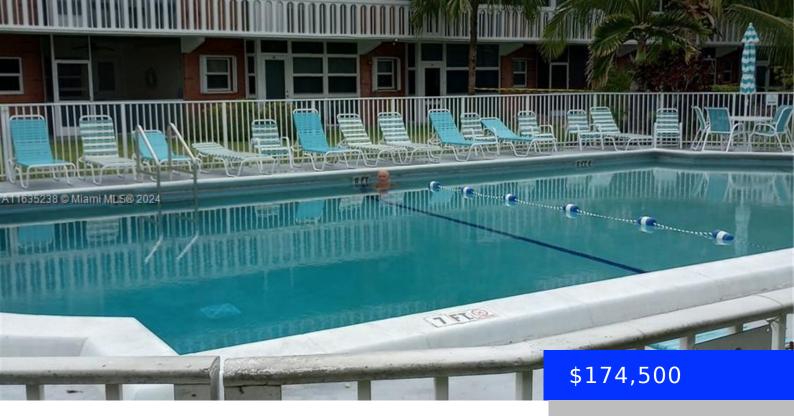

## 141 10TH AVE, HALLANDALE BEACH, FL, 33009

https://ritterproperties.com

Close to everything, beach, supermarkets, shopping, freshly painted. Investor friendly. It can be rented right away. THE BUILDING HAS RESERVES AND NO ASSESSMENTS

## **Amenities & Features**

Features: First Floor Entry Security Features: Complex Fenced

**Amenities:** Electric Range, Refrigerator **ExteriorFeatures:** Other, Courtyard

Waterfront available: No GarageYN: No AttachedGarageYN: No CoolingYN: Yes

PoolPrivateYN: No FireplaceYN: No