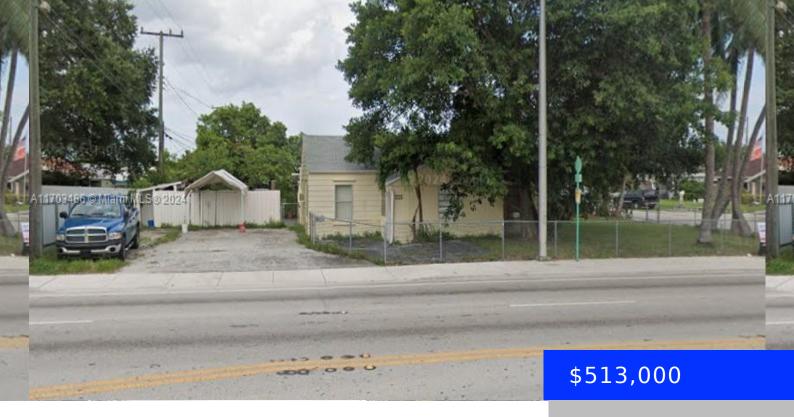

## 141 8TH AVE, HIALEAH, FL, 33010

https://ritterproperties.com

Centrally located single-family home CORNER LOT!

- 3 heds
- 1 bath
- Residential
- Single Family Residence
- Active
- 1120 sq ft

This site can't load Google Maps correctly.

## **Basics**

**Date added:** Added 4 weeks ago 
Category: Single Family Residence

**Type:** Residential **Status:** Active

**Bedrooms: 3** beds **Bathrooms: 1** bath

**Half baths: 0** half baths **Area: 1120** sq ft

**Lot size, sq ft: 6955** sq ft **SubdivisionName:** 2ND ADDN ESSEX VILLAGE

**ListOfficeName:** K & A Realty **View:** None

ListAOR: Miami Association of REALTORS® MLS ID: A11703486

## **Building Details**

**Cooling features:** Central Air **Year built:** 1949

ArchitecturalStyle: Detached, One Story NewConstructionYN: No

Building Name: 2ND ADDN ESSEX VILLAGE Exterior material: CBS Construction