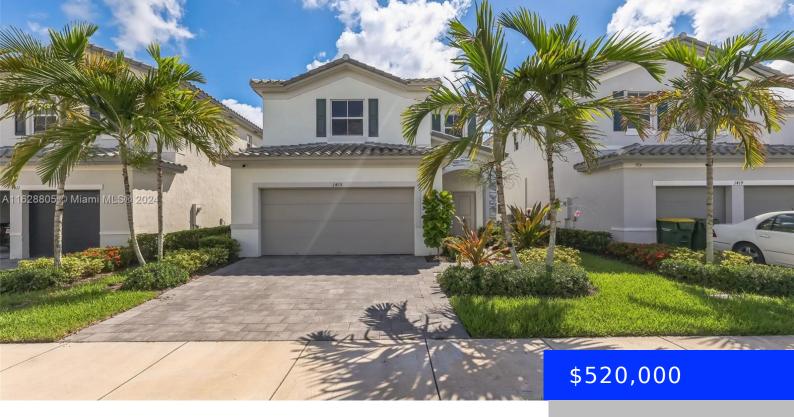

## **1415 SE 26 TH ROAD,, HOMESTEAD, FL, 33035**

https://ritterproperties.com

Welcome to this lakefront home in Homestead's Riviera Community. This 3-bed, 2.5-bath house offers a 2-car garage, scenic lake views, and a modern layout. The first floor has LVP flooring; the second floor features plush carpet. Enjoy amenities like a pool and gym. Conveniently near the Turnpike, it's an excellent investment. Contact us for a [...]

## **Basics**

**Date added:** Added 1 month ago 
Category: Single Family Residence

**Type:** Residential **Status:** Active

**Bedrooms: 3** beds **Bathrooms: 2** baths

**Half baths: 1** half bath **Area: 2877** sq ft

## **Building Details**

**Cooling features:** Central Air **Year built:** 2021

ArchitecturalStyle: Detached, Two Story NewConstructionYN: No

Building Name: HOMESTEAD PARK OF COMMERC Roof: Barrel Roof

**Heating:** Central **Parking:** Driveway