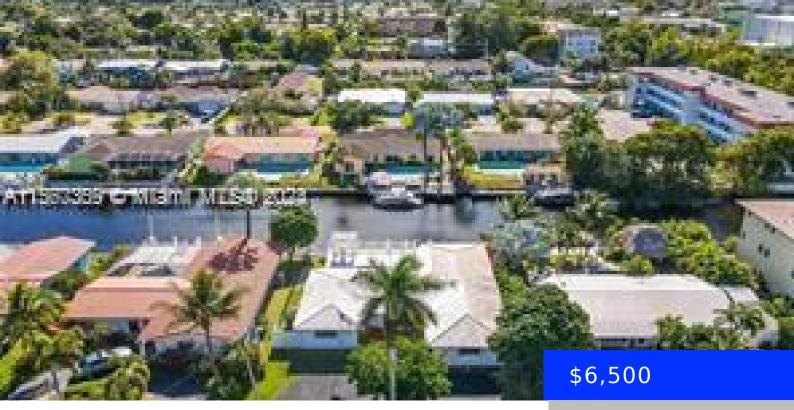

## 1418 57TH CT, FORT LAUDERDALE, FL, 33334

https://ritterproperties.com

Coming to see these property with 5 beds and 3 bath very spacious property only 5 minutes from the beach,ready for living in the beautiful marine life,with space from your own bote,it's has a pier and direct access to the sea.easy to show call listings agent.

## Basics

Date added: Added 2 months ago Type: Residential Lease Bedrooms: 5 beds Half baths: 0 half baths Lot size, sq ft: 7500 sq ft ListOfficeName: Real Estate Empire Group, Inc. ListAOR: Miami Association of REALTORS® Category: Single Family Residence Status: Active Bathrooms: 3 baths Area: 2223 sq ft SubdivisionName: CORAL RIDGE ISLES GarageSpaces: 2 MLS ID: A11567359

## **Building Details**

Year built: 1960 Building Name: CORAL RIDGE ISLES NewConstructionYN: No

## **Amenities & Features**

PoolFeatures: Heated, Private GarageYN: Yes CoolingYN: No FireplaceYN: No Waterfront available: Yes AttachedGarageYN: No PoolPrivateYN: Yes