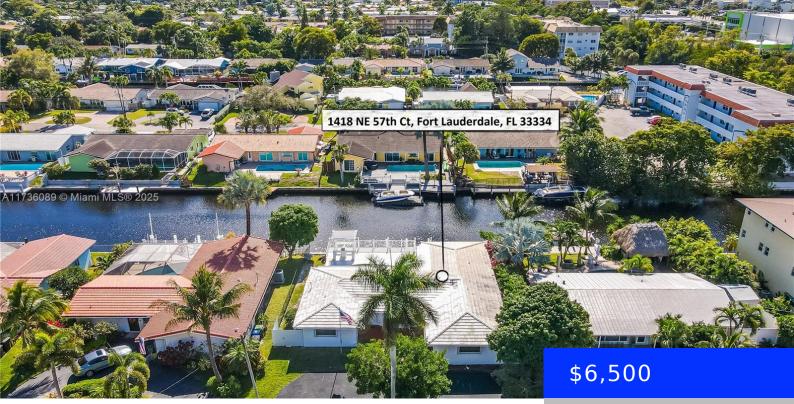

**1418 57TH CT, FORT LAUDERDALE, FL, 33334** https://ritterproperties.com

WELCOME TO YOUR DREAM WATER FRONT HOUSE IN CORAL RIDGE COMMUNITY, HAVE 5 BED AND 3 UPGRADE BATHROOM , A BEAUTIFUL POOL WITH STUNNING VIEW TO THE OCEAN, CAN ACCES TO THE OCEANS IN YOUR OWN BOAT BECAUSE HAVE DOCK , LOCATION VERY CONVENIENT CLOSE TO FLL AIRPORT AND FLL PORT AND BEACHES, CAN BE USED [...]

- . E bodo
  - 3 baths
- Residential Lease
- Single Family Residence
- Active
- 2223 sq ft

Basics

Date added: Added 3 months ago Type: Residential Lease Bedrooms: 5 beds Half baths: 0 half baths Lot size, sq ft: 7500 sq ft ListOfficeName: Real Estate Empire Group, Inc. ListAOR: Miami Association of REALTORS® Category: Single Family Residence Status: Active Bathrooms: 3 baths Area: 2223 sq ft SubdivisionName: CORAL RIDGE ISLES GarageSpaces: 2 MLS ID: A11736089