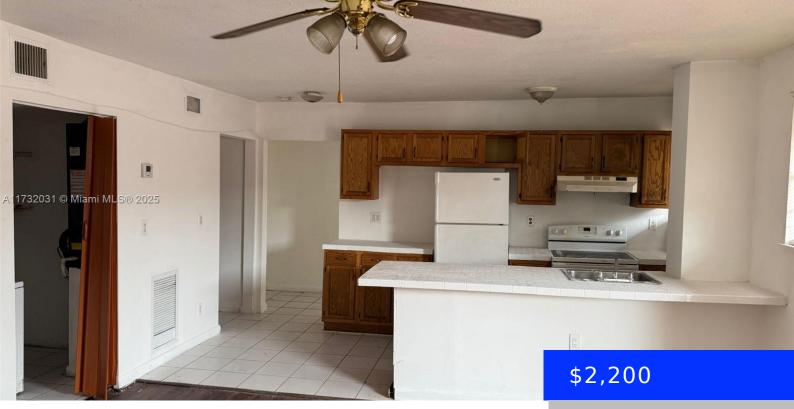

## 14180 22ND AVE, OPA-LOCKA, FL, 33054

https://ritterproperties.com

Spacious Apartment Centrally Located minutes from supermarkets, bus stop and Express way. Welcome to show!

- 3 heds
- 2 baths
- Residential Lease
- Condominium
- Active
- 1056 sq ft

## Basics

Date added: Added 3 days ago **Category:** Condominium Status: Active **Type:** Residential Lease Bedrooms: 3 beds Bathrooms: 2 baths Area: 1056 sq ft Half baths: 0 half baths SubdivisionName: THE ARABIAN ARMS CONDO Lot size, sq ft: 0 sq ft ListOfficeName: Real Estate Sales Force View: Garden **UnitNumber:** 3 ListAOR: Miami Association of REALTORS® EntryLevel: 2 MLS ID: A11732031