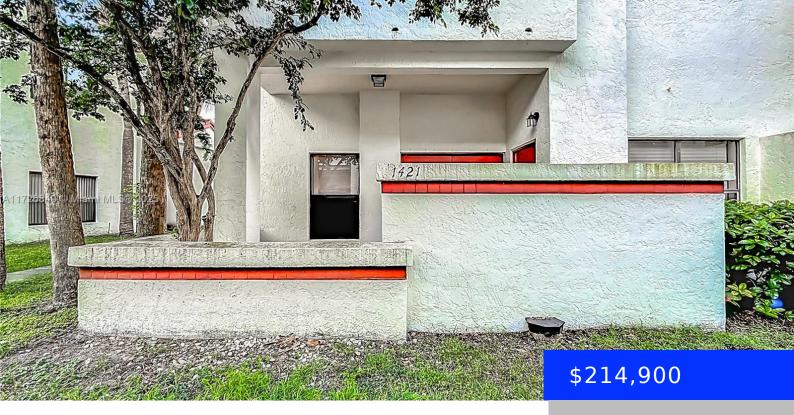

## 1421 AVON LN, NORTH LAUDERDALE, FL, 33068

https://ritterproperties.com

Discover your new home in this spacious first-floor corner unit, with 2 bedrooms and 2 bathrooms, an updated kitchen, and laminated flooring. Enjoy the fresh air on your private balcony, perfect for morning coffee or evening relaxation this unit combines comfort and functionality. Washer and Dryer connection inside the unit, pet friendly community with pool [...]

## **Building Details**

**Cooling features:** Central Air, Electric **Year built:** 1985

ArchitecturalStyle: Corner Unit NewConstructionYN: No

**Building Name:** Pepper Tree **Exterior material:** CBS Construction