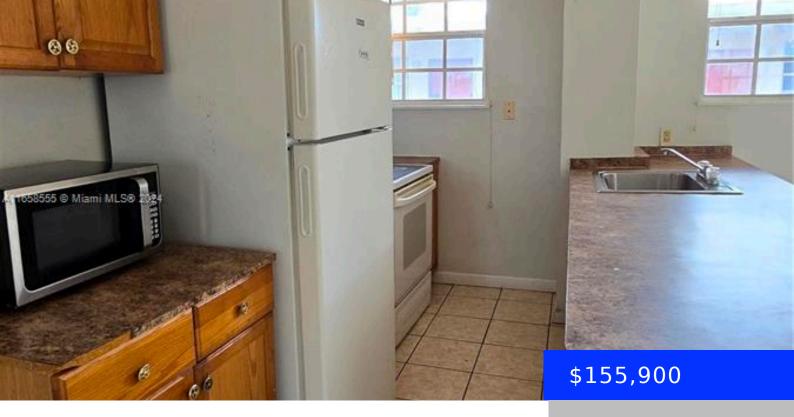

## 14230 22ND AVE, OPA-LOCKA, FL, 33054

https://ritterproperties.com

Excellent opportunity for investors! Fenced condo! The apartment features a kitchen and a large living room with bedrooms and bathrooms. Great location, close to many shopping centers and restaurants! Easy access to I-95 and NW 27th Ave! Property is VACANT.

## **Basics**

**Type:** Residential **Status:** Active

**Bedrooms: 2** beds **Bathrooms: 2** baths

**Lot size, sq ft: 0** sq ft **SubdivisionName:** THE ARABIAN ARMS CONDO

**ListOfficeName:** Coppola Intl Realty LLC **View:** Other View

## **Building Details**

**Cooling features:** Central Air **Year built:** 1952

NewConstructionYN: No Building Name: THE ARABIAN ARMS CONDO

Exterior material: CBS Construction Heating: Other

Parking: Other