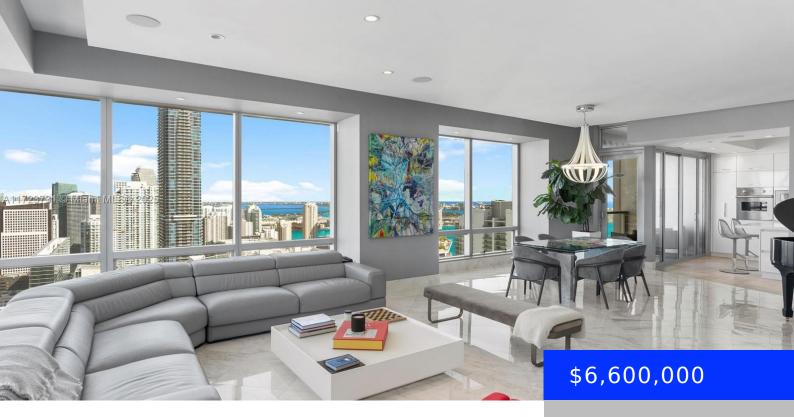

## 1425 BRICKELL AVE, MIAMI, FL, 33131

https://ritterproperties.com

Step inside the only available B+C line at the exclusive Four Seasons Residences. This spectacularly combined residence sits 52 stories in the sky in the heart of Brickell Ave. Masterfully combined it features marble and wood flooring, and eat-in kitchen with Miele, Viking and Sub-Zero appliances. Tasteful Interiors designed by Marisol Pinto, and featuring Roche [...]

## **Basics**

Date added: Added 4 days ago

Type: Residential

Bedrooms: 3 beds

Half baths: 1 half bath

**SubdivisionName: MILLENNIUM TOWER** 

**RESIDENC** 

GarageSpaces: 2
UnitNumber: 52BC

EntryLevel: 52

Category: Condominium

Status: Active

Bathrooms: 3 baths

Lot size, sq ft: 0 sq ft

**ListOfficeName:** KD Prime Properties

International, LLC

View: Bay, Other View, Skyline

## **Building Details**

Cooling features: Central Air, Electric Y

ArchitecturalStyle: High Rise

**Building Name: MILLENNIUM TOWER** 

**RESIDENC** 

**Heating:** Central, Electric

Year built: 2003

**NewConstructionYN:** No

Exterior material: CBS Construction, Elevated

Construction, Slab Construction

Parking: 2 Or More Spaces, Assigned, Covered

Secure, Intercom In Lobby

Waterfront available: Yes

**Security Features:** Fire Alarm, Elevator

## **Amenities & Features**

**Features:** Bar, Built-in Features, Closet Cabinetry,

Cooking Island, Elevator, Walk-In Closet(s)

**Amenities:** Dishwasher, Disposal, Dryer, Electric

Range, Microwave, Refrigerator, Wall Oven,