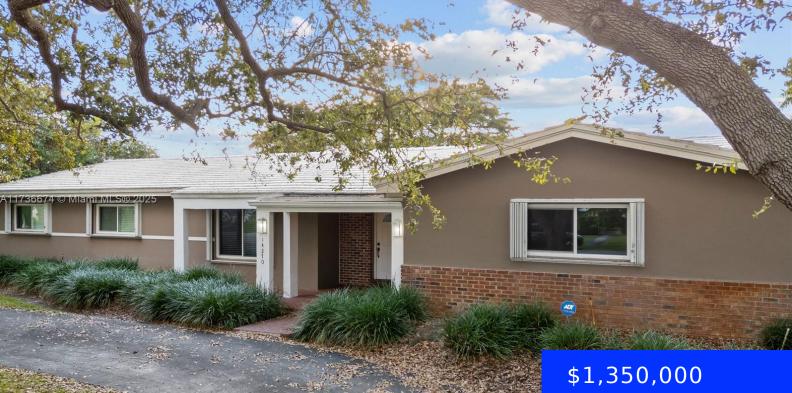

#### 14270 73RD AVE, PALMETTO BAY, FL, 33158

https://ritterproperties.com

Discover this beautifully maintained 4-bedroom, 2-bathroom home in the desirable North Palmetto Bay neighborhood. Offering approximately 2,700 sq. ft. of living space on an expansive larger than 16,000 sq. ft. lot, this property provides the perfect balance of comfort and outdoor enjoyment. Step inside to find a spacious layout featuring impact windows, including an additional [...]

- 4 beds
- 2 baths
- Residential
- Single Family Residence
- Active
- 2695 sq fi

### Basics

Date added: Added 1 day ago Type: Residential Bedrooms: 4 beds Half baths: 0 half baths Lot size, sq ft: 16756 sq ft ListOfficeName: The Elaine Group, Inc. View: None MLS ID: A11736674 Category: Single Family Residence Status: Active Bathrooms: 2 baths Area: 2695 sq ft SubdivisionName: PARIS MANOR SOUTH GarageSpaces: 2 ListAOR: Miami Association of REALTORS®

# **Building Details**

Cooling features: Central Air ArchitecturalStyle: Detached, One Story Building Name: PARIS MANOR SOUTH Roof: Flat Tile Parking: Circular Driveway Year built: 1968 NewConstructionYN: No Exterior material: CBS Construction Heating: Central