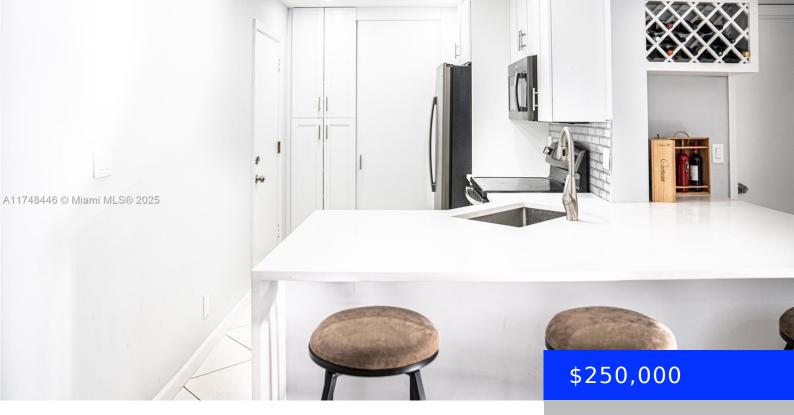

## **1428 4TH AVE, DEERFIELD BEACH, FL, 33441** https://ritterproperties.com

https://ritterproperties.com

Tastefully remodeled unit, a gorgeous 2/2 with a modern open layout, eat-in kitchen. Living room with built-in entertainment center. Custom bar with wine rack. Stunning white and grey bathroom with two shower niches and a linear drain. Unit features tile flooring throughout, stainless steel side-by-side refrigerator and front loading washer and dryer. Enjoy the amenities [...] • 2 beds

## **Amenities & Features**

Features: Bar, Built-in Features, Other Amenities: Dryer, Electric Range, Microwave, Refrigerator, Washer Waterfront available: No AttachedGarageYN: No

PoolPrivateYN: No

Security Features: Complex Fenced ExteriorFeatures: Other, Courtyard