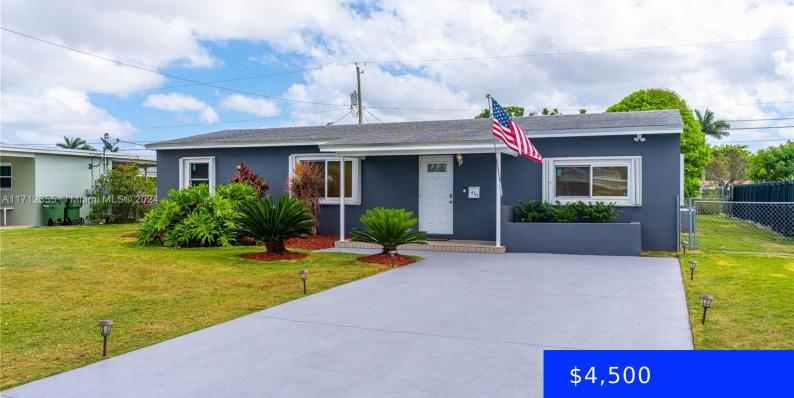

## HOMESTEAD, FL, 33033

https://ritterproperties.com

Spacious 4/2 home with office space fully furnished. Ideal location for military and contract workers Centrally located near grocery stores, restaurants, shopping, and Historic Redland Tropical Trail. Just 30 minutes away from The Keys, or 30 minutes away from Miami. Room for boat or trailer on the side (size limit) Close to Everglades National Park, [...]

## Basics

Date added: Added 4 months ago Type: Residential Lease Bedrooms: 4 beds Half baths: 0 half baths Lot size, sq ft: 9600 sq ft LeaseTerm: 1 Year With Renewal Option,Short Term Lease,Month To Month View: Garden ListAOR: Miami Association of REALTORS®

Category: Single Family Residence Status: Active Bathrooms: 2 baths Area: 2219 sq ft SubdivisionName: SKY VISTA 6TH ADDN ListOfficeName: Malibu Bay Realty

UnitNumber: 1430 MLS ID: A11712355

## **Building Details**

Cooling features: Central Air, Electric ArchitecturalStyle: First Floor Entry Building Name: SKY VISTA 6TH ADDN Heating: Central, Electric Year built: 1957 NewConstructionYN: No Roof: Shingle Parking: No Rv/Boats, No Trucks/Trailers