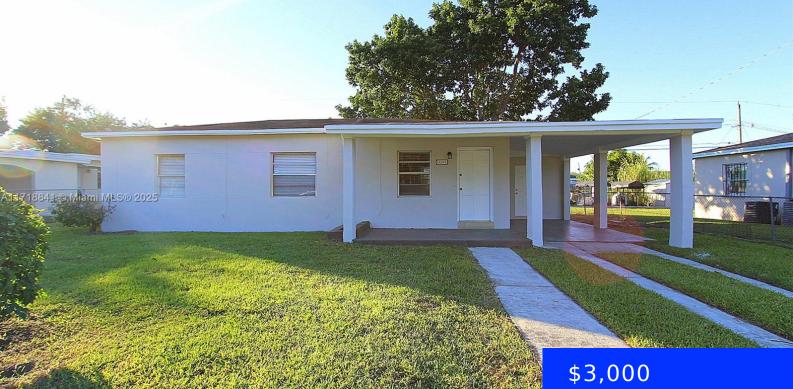

## 14340 GRAVES DR, MIAMI, FL, 33176

https://ritterproperties.com

READY TO MOVE IN FEB 1! UPDATED SINGLE-FAMILY HOME! Open layout! kitchen with granite counters and stainless steel appliances. Ceramic flooring throughout. Updated bathrooms. Master bedroom with en-suite master bathroom. Large and fully fenced yard. Pets OK. Across from the neighborhood park.

- *\$3,000*
- 3 beds
- 2 baths
- Residential Lease
- Single Family Residence
- Active
- 1085 sq ft

## Basics

Date added: Added 2 days ago Type: Residential Lease Bedrooms: 3 beds Half baths: 0 half baths Lot size, sq ft: 0 sq ft LeaseTerm: 1 Year With Renewal Option ListAOR: Miami Association of REALTORS® Category: Single Family Residence Status: Active Bathrooms: 2 baths Area: 1085 sq ft SubdivisionName: RICHMOND HGTS ListOfficeName: K & A Realty MLS ID: A11718841

## **Building Details**

| Year built: 1951             | NewConstructionYN: No               |
|------------------------------|-------------------------------------|
| Building Name: RICHMOND HGTS | Exterior material: CBS Construction |