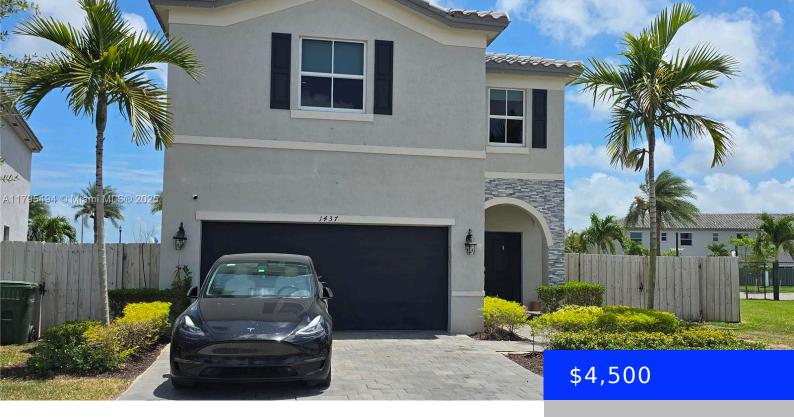

## **1437 27TH TER, HOMESTEAD, FL, 33035**

https://ritterproperties.com

SINGLE HOUSE 4/3-1 PLUS A CONVERTED GARAGE IN TWO OFFICES, TESLA CHARGER ATTACHED TO THE HOUSE, AMENITIES FROM THE ASSOCIATION, SWIMING POOL, CLOSE TO DOWNTOWN HOMESTEAD, MOVIE THEATRE, SHOPPING AREAS. ANNUAL RENT ONLY.

## **Basics**

**Type:** Residential Lease **Status:** Active

**Bedrooms: 4** beds **Bathrooms: 3** baths

Half baths: 1 half bath Area: 2655 sq ft

**Lot size, sq ft: 6004** sq ft **SubdivisionName:** HOMESTEAD PARK OF

## **Building Details**

Year built: 2021 NewConstructionYN: No

**Building Name:** HOMESTEAD PARK OF COMMERC **Exterior material:** CBS Construction

Parking: 1 Space, 2 Spaces, Assigned, Guest