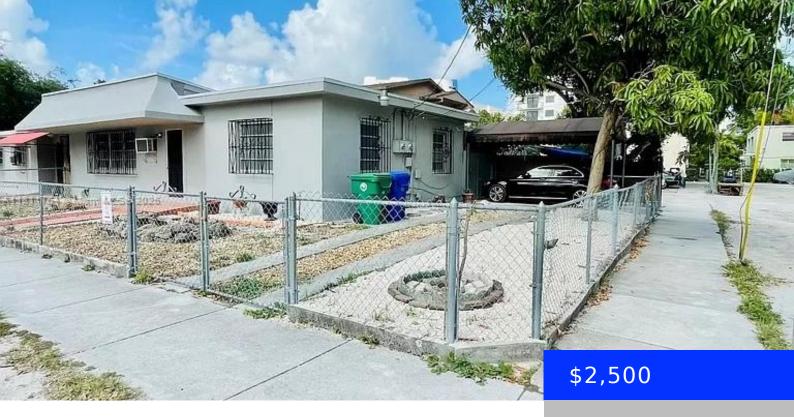

## 1445 16TH AVE, MIAMI, FL, 33125

https://ritterproperties.com

Available starting June 4th for a six-month lease! Free yourself from Brickell's gridlock without giving up life in the heart of Miami: Walk 5 min. to Planet Fitness, Publix and all the shops at River Landing; Stroll 10 min. to ride the Metro to work at Civic Center; Drive 15 min. or less and you're [...]

## **Basics**

**Type:** Residential Lease **Status:** Active

Bedrooms: 3 beds

Half baths: 0 half baths

Area: 1768 sq ft

Half baths: 0 half baths

Area: 1768 sq ft

Lot size, sq ft: 5700 sq ft

## **Building Details**

Year built: 1951 NewConstructionYN: No

**Building Name:** SOUTH ALLAPATTAH MANOR