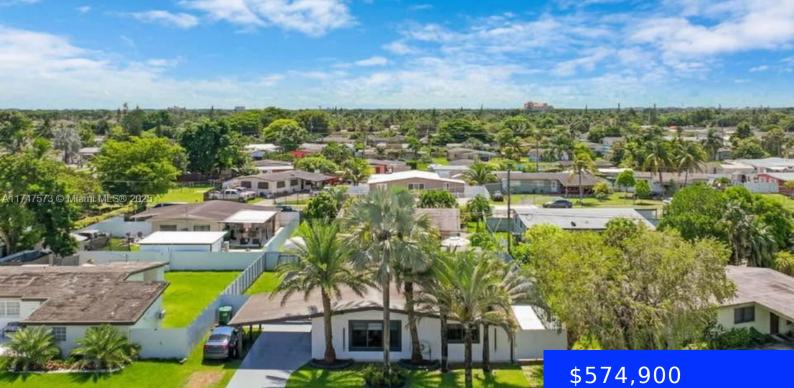

## 14460 289TH ST, HOMESTEAD, FL, 33033

https://ritterproperties.com

like new , 4/3, close to shopping center, Publix super, Walmart, conveniently situated near school, highways, Ideal for new lifestyle, the back yard for boat, Up to 5% down payment Assistance if approve and close with preferred lender.

- φ**υ/**4,900
- 3 beds
- 2 baths
- Residential
- Single Family Residence
- Active
- 1638 sq fi

## Basics

Date added: Added 3 days ago Type: Residential Bedrooms: 3 beds Half baths: 0 half baths Lot size, sq ft: 7875 sq ft ListOfficeName: Tower Team Realty, LLC View: None MLS ID: A11747573 Category: Single Family Residence Status: Active Bathrooms: 2 baths Area: 1638 sq ft SubdivisionName: LEISURE CITY SEC 3 GarageSpaces: 4 ListAOR: Miami Association of REALTORS®