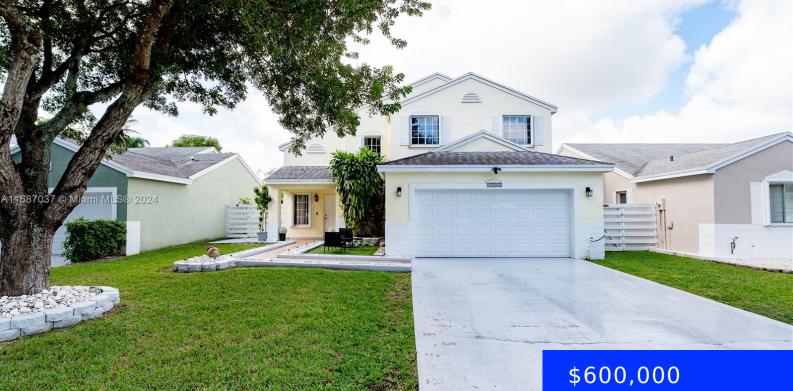

### 14466 138TH CT, MIAMI, FL, 33186

https://ritterproperties.com

This two-story home with playground and basketball court right in front of property is ideal for families! Countrywalk is an amazing walking community, with greats schools in area, holiday events, clubhouse with large pool overlooking lake, tennis courts, and much more. Beautiful mango tree in yard. Come fall in love with this neighborhood.

## Basics

| Date added: Added 1 month ago                                | Category: Single Family Residence       |
|--------------------------------------------------------------|-----------------------------------------|
| Type: Residential                                            | Status: Active                          |
| Bedrooms: 3 beds                                             | Bathrooms: 2 baths                      |
| Half baths: 1 half bath                                      | <b>Area: 1669</b> sq ft                 |
| Lot size, sq ft: 4500 sq ft                                  | SubdivisionName: WEITZER COUNTRY HOMES  |
| ListOfficeName: Keller Williams Realty<br>Premier Properties | GarageSpaces: 1                         |
| View: Other                                                  | ListAOR: Miami Association of REALTORS® |
| MLS ID: A11687037                                            |                                         |

# **Building Details**

Cooling features: Central Air ArchitecturalStyle: Detached, Two Story Building Name: WEITZER COUNTRY HOMES Roof: Shingle Parking: Driveway Year built: 1993 NewConstructionYN: No Exterior material: CBS Construction Heating: None

# **Amenities & Features**

Features: First Floor Entry, Garage Converted

**Amenities:** Dishwasher, Dryer, Electric Range, Electric Water Heater, Ice Maker, Microwave, Refrigerator, Washer

ExteriorFeatures: Fruit Trees