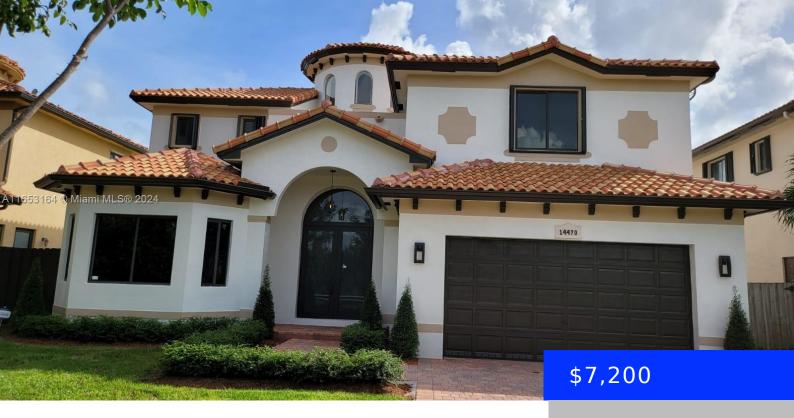

## 14470 22ND ST, MIAMI, FL, 33175

https://ritterproperties.com

Available for Rent!

- 5 heds
- 4 haths
- Residential Lease
- Single Family Residence
- Active
- 3727 sq ft

This site can't load Google Maps correctly.

## **Basics**

Date added: Added 1 month ago

**Type:** Residential Lease

Bedrooms: 5 beds

Half baths: 1 half bath

Lot size, sq ft: 6094 sq ft

**ListOfficeName:** Boss Realty

**ListAOR:** Miami Association of REALTORS®

**Category:** Single Family Residence

**Status:** Active

Bathrooms: 4 baths

**Area: 3727** sq ft

SubdivisionName: MANSIONS AT SION

**GarageSpaces:** 2

**MLS ID:** A11653164

## **Building Details**

Year built: 2007 NewConstructionYN: No

Building Name: MANSIONS AT SION Parking: 2 Spaces