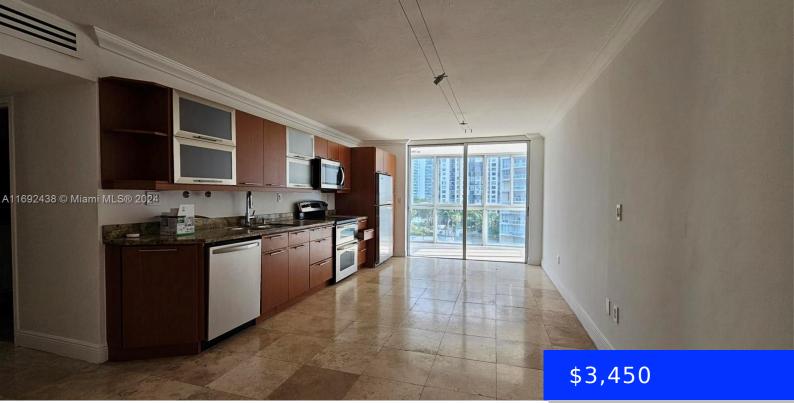

## 145 25TH RD, MIAMI, FL, 33129

https://ritterproperties.com

Excellent location with fast and convenient access to Brickell shops and restaurants. I-95 and airport. Unit has 2 bedrooms plus den and an enclosed balcony.

- 2 haths
- Residential Lease
- Condominium
- Active
- 1320 sq ft

## Basics

| Date added: Added 1 month ago                                   | Category: Condominium              |
|-----------------------------------------------------------------|------------------------------------|
| Type: Residential Lease                                         | Status: Active                     |
| Bedrooms: 2 beds                                                | Bathrooms: 2 baths                 |
| Half baths: 0 half baths                                        | <b>Area: 1320</b> sq ft            |
| Lot size, sq ft: 0 sq ft                                        | SubdivisionName: BRICKELL 25 CONDO |
| ListOfficeName: Fortune Christie's International<br>Real Estate | GarageSpaces: 1                    |
| View: Bay                                                       | UnitNumber: 804                    |
| ListAOR: Miami Association of REALTORS®                         | MLS ID: A11692438                  |

## **Amenities & Features**

Amenities: Dishwasher, Dryer, Electric Water Heater, Washer GarageYN: Yes CoolingYN: Yes FireplaceYN: No Waterfront available: No AttachedGarageYN: No PoolPrivateYN: No