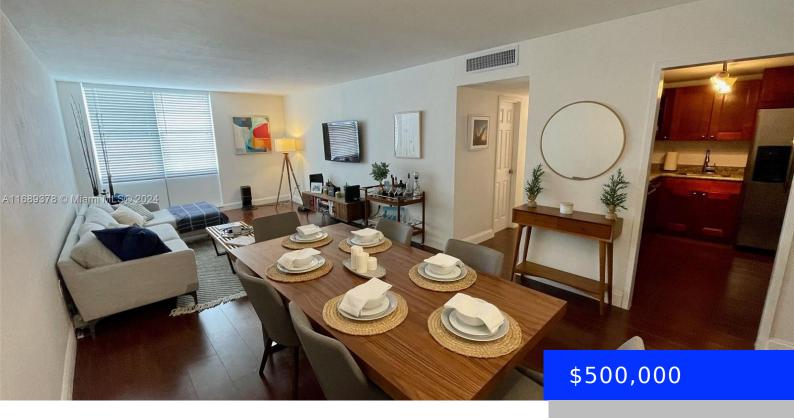

## 145 25TH RD, MIAMI, FL, 33129

https://ritterproperties.com

- 2 heds
- 2 baths
- Residential
- Condominium
- Active
- 1320 sq ft

## **Basics**

**Type:** Residential **Status:** Active

Bedrooms: 2 beds Bathrooms: 2 baths

Half baths: 0 half baths Area: 1320 sq ft

**Lot size, sq ft: 0** sq ft **SubdivisionName:** BRICKELL 25 CONDO

ListOfficeName: IPM Worldwide Properties GarageSpaces: 1
View: Bay UnitNumber: 901