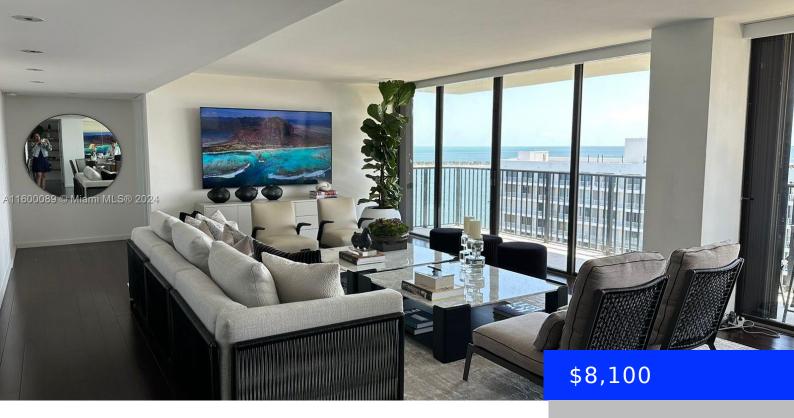

## 1450 BRICKELL BAY DR, MIAMI, FL, 33131

https://ritterproperties.com

Amazing Condo on Brickell Bay Drive! Great location for walking along the bay. Fully furnished with brand new top of the line furniture. This spacious unit has 3 bedrooms and 3 baths with a square footage of 2,060. Gorgeous views of the bay facing the famous Key Biscayne bridge. Including washer and dryer in unit. [...]

- 3 heds
- 3 baths
- Residential Lease
- Condominium
- Active
- 2059 sq ft

## **Basics**

**Type:** Residential Lease **Status:** Active

**Bedrooms: 3** beds **Bathrooms: 3** baths

Half baths: 0 half baths Area: 2059 sq ft

**Lot size, sq ft: 0** sq ft **SubdivisionName:** COSTA BELLA CONDO