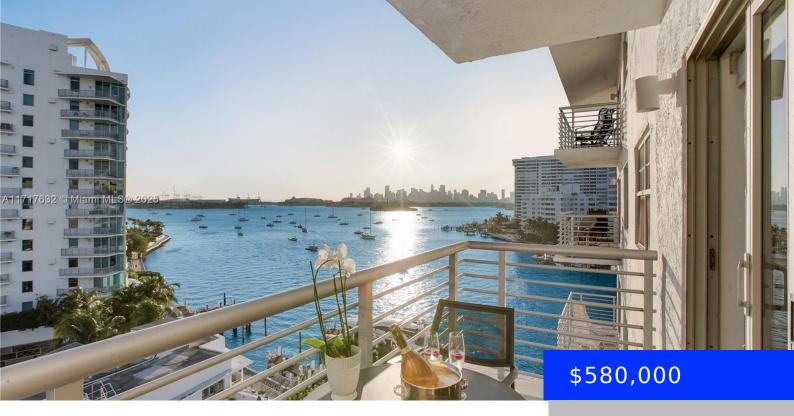

## 1450 LINCOLN RD, MIAMI BEACH, FL, 33139

https://ritterproperties.com

Enjoy stunning bay views of the Intracoastal from this fullyrenovated gem in the heart of South Beach. While the building is tucked away, it's ideally located within walking distance of all the best that South Beach has to offer. Unwind in the evenings with a glass of wine on your balcony taking in the sunset [...]

## **Basics**

**Type:** Residential **Status:** Active

**Bedrooms: 1** bed **Bathrooms: 2** baths

Half baths: 0 half baths Area: 784 sq ft

Lot size, sq ft: 0 sq ft SubdivisionName: LINCOLN BAY TOWERS CONDO

ListOfficeName: Compass Florida, LLC GarageSpaces: 1

View: Bay UnitNumber: 909

**ListAOR:** Miami Association of REALTORS® **EntryLevel:** 9

**MLS ID:** A11717632

## **Amenities & Features**

**Features:** Other

Security Features: Card Entry, Secured
Garage/Parking, Intercom In Lobby, Lobby

Secured

**Amenities:** Dishwasher, Disposal, Electric **ExteriorFeatures:** Open Balcony Range, Microwave, Refrigerator, Wall Oven