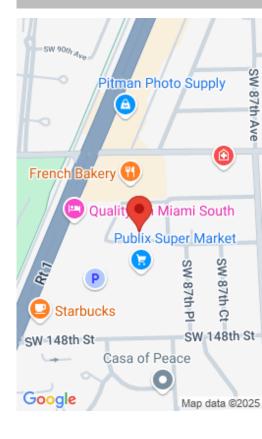

## 14500 88TH AVE, PALMETTO BAY, FL, 33176

https://ritterproperties.com

One bedroom, one bath condo at Villagio at Palmetto Bay. Recent kitchen and bathroom renovations and freshly painted. Right next to Publix with direct access to the Publix parking lot. Gated complex with a quiet pool. One assigned parking spot.