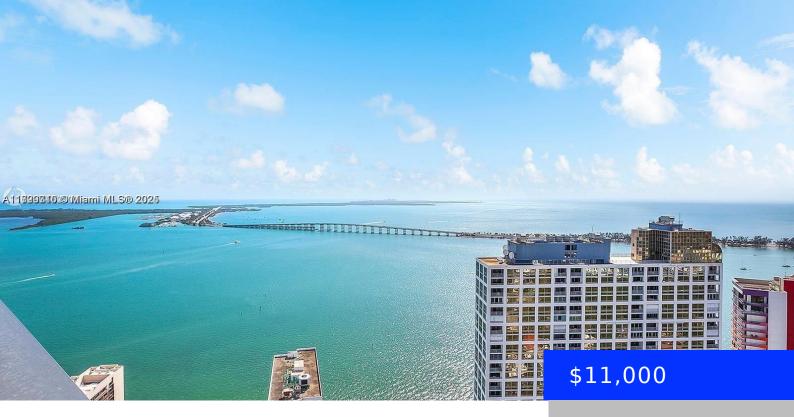

## 1451 BRICKELL AVE, MIAMI, FL, 33131

https://ritterproperties.com

2-BR stunning space on the 38th floor at Echo Brickell. Take pride in the panoramic and iconic views that this unit has to offer. Living space features 1367 square feet of well-configured living space. The gourmet kitchen features Sub-Zero and Wolf appliances, an expansive island, & smart home technology that seamlessly the systems of the [...]

## Basics

| Date added: Added 8 hours ago           | Category: Condominium                                  |
|-----------------------------------------|--------------------------------------------------------|
| Type: Residential Lease                 | Status: Active                                         |
| Bedrooms: 2 beds                        | Bathrooms: 2 baths                                     |
| Half baths: 1 half bath                 | <b>Area: 1367</b> sq ft                                |
| Lot size, sq ft: 0 sq ft                | SubdivisionName: ECHO BRICKELL CONDO, Echo<br>Brickell |
| ListOfficeName: Florida Capital Realty  | GarageSpaces: 2                                        |
| View: Bay, Ocean, Water                 | UnitNumber: 3803                                       |
| ListAOR: Miami Association of REALTORS® | EntryLevel: 38                                         |
| MLS ID: A11729710                       |                                                        |