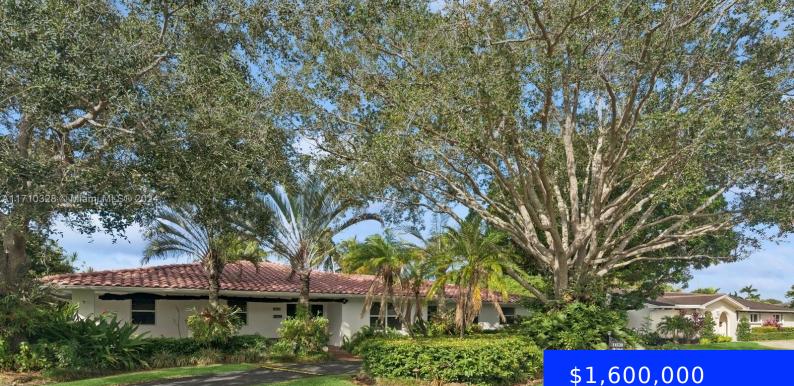

## 14530 77TH CT, PALMETTO BAY, FL, 33158

https://ritterproperties.com

Spacious 5/3, home located along a canal in the prime NE section of Palmetto Bay. it offers a fantastic floor plan, featuring formal living & dining rooms, large eat-in kitchen. The family room is perfect for gatherings and opens through French doors to the patio and pool area. The master suite includes a bonus room [...]

## Basics

Date added: Added 2 weeks ago Type: Residential Bedrooms: 5 beds Area: 2833 sq ft SubdivisionName: ROYAL PALM HARBOR 3RD ADD GarageSpaces: 2 ListAOR: Miami Association of REALTORS® Category: Single Family Residence Status: Active Bathrooms: 3 baths Lot size, sq ft: 15037 sq ft ListOfficeName: The Keyes Company View: Canal, Pool MLS ID: A11710328

## **Building Details**

| Cooling features: Ceiling Fan(s), Central Air, Electric | Year built: 1971                    |
|---------------------------------------------------------|-------------------------------------|
| ArchitecturalStyle: Detached, One Story                 | NewConstructionYN: No               |
| Building Name: ROYAL PALM HARBOR 3RD ADD                | Exterior material: CBS Construction |
| Roof: Barrel Roof                                       | Heating: Central, Electric          |
| Parking: Circular Driveway                              |                                     |