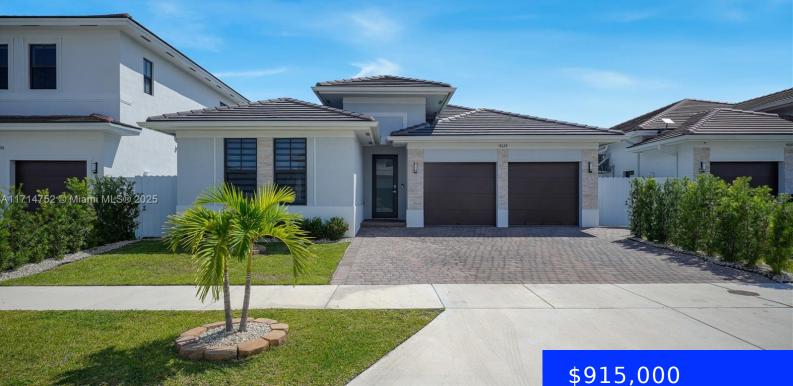

#### 14624 22ND TER, MIAMI, FL, 33175

https://ritterproperties.com

Own this exquisite and stunning new construction home featuring 4 bedrooms, 3.5 bathrooms, and an open concept floor plan. Enjoy a beautifully manicured landscape and luxurious lighting features throughout the interior. The upgraded kitchen and flooring elevate the modern design, while the spacious primary suite offers a walkin closet. A 2-car garage completes this move-in-ready [...]

### Basics

Date added: Added 7 days ago Type: Residential Bedrooms: 4 beds Half baths: 1 half bath Lot size, sq ft: 5116 sq ft ListOfficeName: Keller Williams Capital Realty View: None MLS ID: A11714752 Category: Single Family Residence Status: Active Bathrooms: 3 baths Area: 1939 sq ft SubdivisionName: J G HEADS FARMS SUB GarageSpaces: 2 ListAOR: Miami Association of REALTORS®

# **Building Details**

Cooling features: Central Air ArchitecturalStyle: Attached, One Story Building Name: J G HEADS FARMS SUB Roof: Flat Tile Parking: Driveway Year built: 2023 NewConstructionYN: No Exterior material: CBS Construction Heating: Central