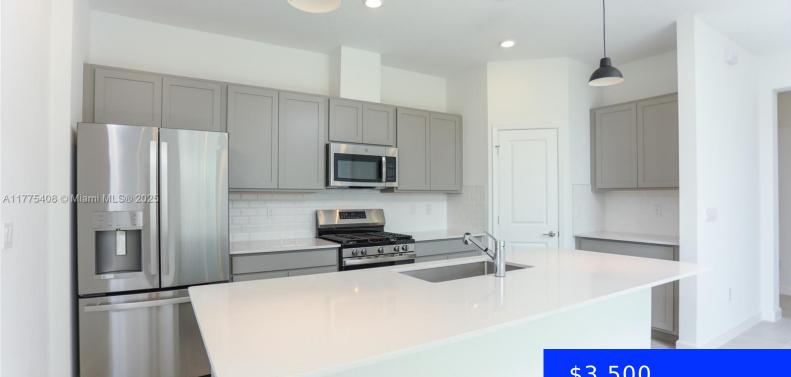

## **1466 TANGLED ORCHARD TRCE,** LOXAHATCHEE, FL, 33470

https://ritterproperties.com

Desirable Villa in Arden community in Wellington is a must-see! Offering 3 spacious bedrooms and 2 modern bathrooms, this home features an open-concept kitchen with a large island—perfect for entertaining—along with a generous pantry for storage. The kitchen is equipped with a gas cooktop and water heater for convenience. Additional highlights include a two-car garage [...]