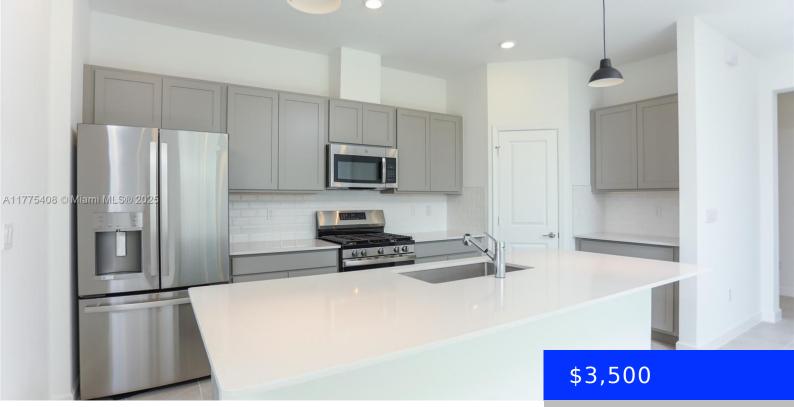

## 1466 TANGLED ORCHARD TRCE, LOXAHATCHEE, FL, 33470

https://ritterproperties.com

Desirable Villa in Arden community in Wellington is a must-see! Offering 3 spacious bedrooms and 2 modern bathrooms, this home features an open-concept kitchen with a large island—perfect for entertaining—along with a generous pantry for storage. The kitchen is equipped with a gas cooktop and water heater for convenience. Additional highlights include a two-car garage [...]