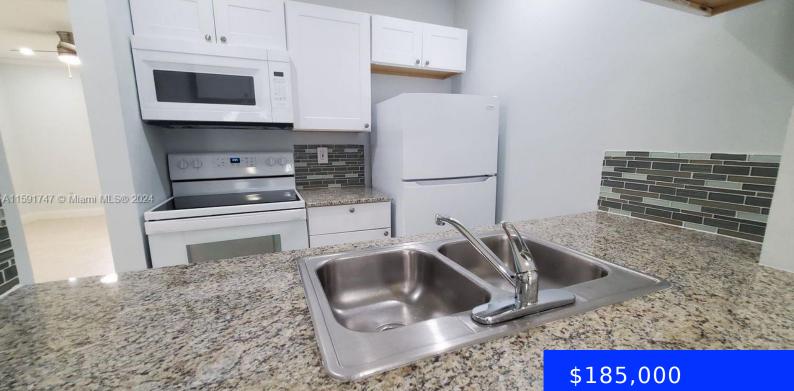

## 1470 DIXIE HWY, FORT LAUDERDALE, FL, 33304

https://ritterproperties.com

This charming, renovated 1-bedroom, 1-bathroom second-floor unit, is just minutes from the beach and the world famous Wilton Drive. The spacious unit includes a modern kitchen and bath and comes with a designated parking space, and a sparkling pool area undergoing a beautiful rejuvenation of the courtyard area. Recent community upgrades include a new roof, [...]

## Basics

Category: Condominium Date added: Added 2 months ago Type: Residential Status: Active Bedrooms: 1 bed Bathrooms: 1 bath Half baths: 0 half baths Area: 581 sq ft Lot size, sq ft: 0 sq ft SubdivisionName: WISTERIA COURT CONDO **View:** Pool Area View ListOfficeName: Coldwell Banker Realty **UnitNumber:** 31 ListAOR: Miami Association of REALTORS® MLS ID: A11591747 EntryLevel: 2

## **Amenities & Features**

| Security Features: Complex Fenced, Phone<br>Entry | <b>Amenities:</b> Dishwasher, Electric Range,<br>Microwave, Refrigerator |
|---------------------------------------------------|--------------------------------------------------------------------------|
| WindowFeatures: Blinds                            | ExteriorFeatures: None, Courtyard                                        |
| Waterfront available: No                          | GarageYN: No                                                             |
| AttachedGarageYN: No                              | CoolingYN: Yes                                                           |
| PoolPrivateYN: No                                 | FireplaceYN: No                                                          |