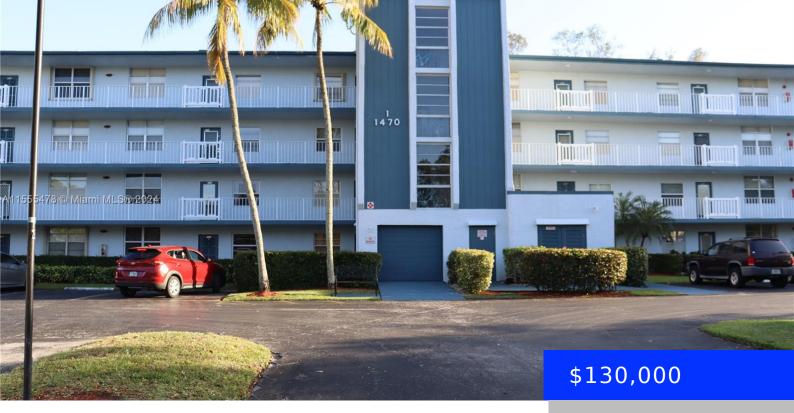

## 1470 80TH AVE, MARGATE, FL, 33063

https://ritterproperties.com

Beautiful, clean 2 Bed Room 2 Bath Condo. Corner unit centrally located in the quiet subdivision of PALM SPRINGS of Margate FL. This Condo features Tile and Carpeted Flooring. Spacious Master Bed Rm with Walkin Closet. Eat-in Kitchen. New Washer Dryer. Lots of storage space. Sizable Living-Din Rm. Beautiful view of the Golf Course and [...]

## **Basics**

**Type:** Residential **Status:** Active

**Bedrooms: 2** beds **Bathrooms: 2** baths

Half baths: 0 half baths Area: 1000 sq ft

**Lot size, sq ft: 0** sq ft **SubdivisionName:** 1 OF PALM SPRINGS 2

CONDO

**ListOfficeName:** Charles Rutenberg Realty **View:** Garden View, Golf View, Lake

Fort

UnitNumber: 308 ListAOR: Miami Association of REALTORS®

EntryLevel: 3 MLS ID: A11555478

## **Building Details**

**Cooling features:** Central Air **Year built:** 1978

ArchitecturalStyle: Corner Unit NewConstructionYN: No

Building Name: PALM SPRINGS 2 CONDO Exterior material: CBS Construction