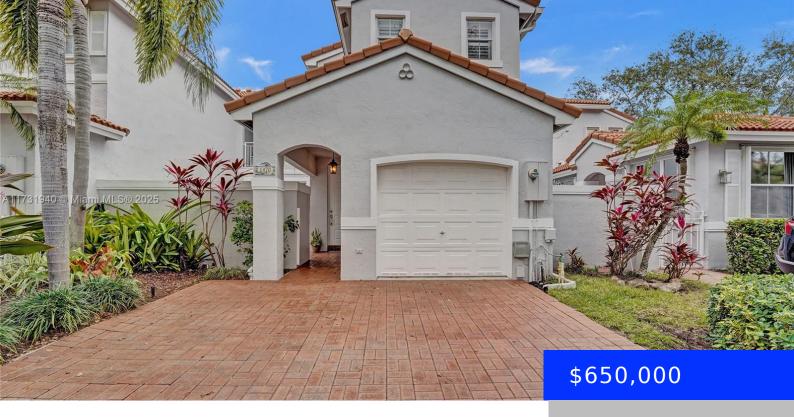

## 1470 WEEPING WILLOW WAY, HOLLYWOOD, FL, 33019

https://ritterproperties.com

This pristine 3-bedroom, 2.5-bathroom townhome is located in the guard-gated community of West Lake Village. Perfectly situated in East Hollywood just minutes from the beautiful beaches. Featuring remodeled bathrooms, custom closet systems, marble floors downstairs, hardwood and carpet upstairs, crown moldings, and plantation shutters. Enjoy a private courtyard, newly replaced tile roof, and a one-car [...]

- 3 beds
- 2 baths
- Residential
- Townhouse
- Active
- 1748 sq ft

## **Basics**

**Type:** Residential **Status:** Active

**Bedrooms: 3** beds **Bathrooms: 2** baths

Half baths: 0 half baths Area: 1748 sq ft

Lot size, sq ft: 0 sq ft SubdivisionName: WEST LAKE VILLAGE

PLAT, West LAke Village

**ListOfficeName:** Keller Williams Elite Properties **GarageSpaces:** 1

View: Garden View UnitNumber: 1470

**ListAOR:** Miami Association of REALTORS® **EntryLevel:** 1

**MLS ID:** A11731940

## **Building Details**

Cooling features: Central Air, Electric Year built: 1996

NewConstructionYN: No Building Name: West Lake Village

**Exterior material:** Other **Heating:** Central, Electric

Parking: 2 Or More Spaces, Guest

## **Amenities & Features**

Features: Closet Cabinetry, First Floor Entry

Security Features: Complex Fenced, Guard

At Site

WindowFeatures: Plantation Shutters

**Amenities:** Dishwasher, Dryer, Electric Range,

Refrigerator, Washer

**ExteriorFeatures:** East Of Us1, Open Balcony Waterfront available: No

GarageYN: Yes AttachedGarageYN: No

CoolingYN: Yes PoolPrivateYN: No

FireplaceYN: No