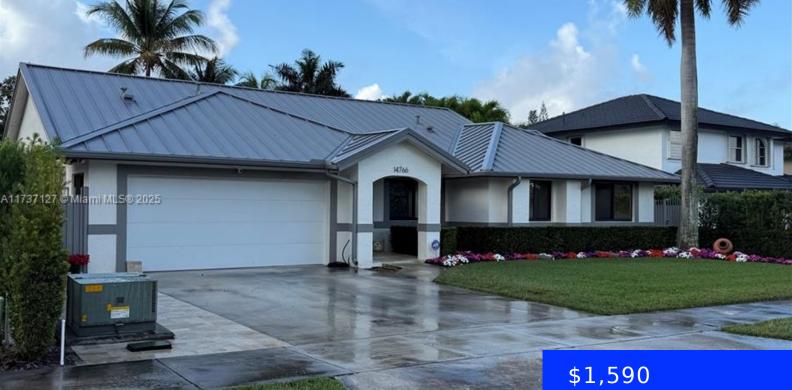

#### 14766 168TH TER, MIAMI, FL, 33187

https://ritterproperties.com

Beautiful brand-new efficiency within a single-family home with private entrance. Parking for one car Impact window and door with plenty of natural light and blackout rolling shades. Kitchen with Cooktop, built in microwave, sink and full-size refrigerator. Walk in closet, front loading Washer dryer in unit. Electricity, Internet and water included in rent Required for [...]

### φ**1**,330

- 0 beds
- 1 bath
- Residential Lease
- Efficiency
- Pending
- 420 sq ft

### Basics

Date added: Added 2 weeks ago Type: Residential Lease Bedrooms: 0 beds Half baths: 0 half baths Lot size, sq ft: 8850 sq ft ListOfficeName: La Palma Real Estate Group UnitNumber: Efficency MLS ID: A11737127 Category: Efficiency Status: Pending Bathrooms: 1 bath Area: 420 sq ft SubdivisionName: G B ESTATES GarageSpaces: 1 ListAOR: Miami Association of REALTORS®